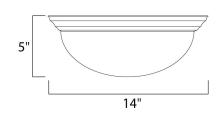

### PRODUCT DESCRIPTION

Maxim Lighting's commitment to both the residential lighting and the home building industries will assure you a product line focused on your lighting needs. With Maxim Lighting you will find quality product that is well designed, well priced and readily available.



# **MEASUREMENTS**

DIMENSION : 14" L x 14" W x 5" H

HANGING WEIGHT : 3.47 lb

#### LAMPING

INPUT VOLTAGE : 120V

: 2 x 60W Incandescent E26 Medium , 120W Total

BULB INCLUDED : (Not Included)

DIMMABLE : Yes

#### **FINISHES OPTION**

Black (BK)

Oil Rubbed Bronze (OI)

Satin Nickel (SN)

## **GLASS**

Marble MR

# MATERIAL

Glass, Steel

### **RATINGS**

cETLus Damp Location







#### ADDITIONAL

**OPERATING TEMPERATURE:** -20°C (-4°F), 40°C (104°F)

Always consult a qualified electrician before installing any lighting product.



WESTERN DISTRIBUTION CENTER (HEADQUARTER) 253 NORTH VINELAND AVE I CITY OF INDUSTRY, CA 91746